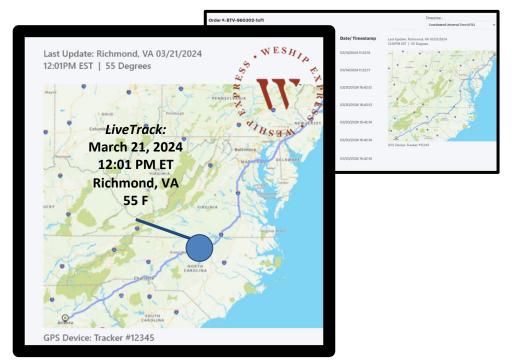

# LiveTrack

#### **REAL TIME**

#### **GPS Location & Temperature Tracking** Designed for Alcohol Shipments

# WeShip's new *LiveTrack* tracking system will:

- Provide accurate, real-time tracking and temperature updates to clients and their end-customers
- API compatible
- Eliminates the "black hole" in bev-alc temp control line haul
- Enables customers to monitor temperature for their wine investment
- Increase customer satisfaction, knowing that their retailer is continuing the highest high level of service right to their door
- Available August 2024