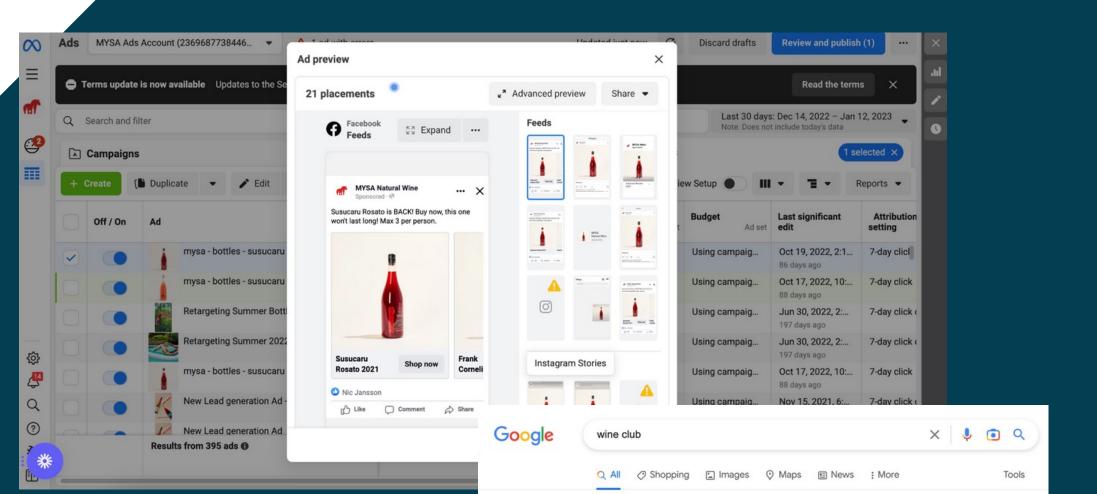

# PAID DIGITAL

Managed Services with:

- Audience Targeting
- Creative
- Account Management
- Ads Optimization

#### Channels:

•

 $\bullet$ 

ullet

- Meta
- Search
- Display
- LinkedIn