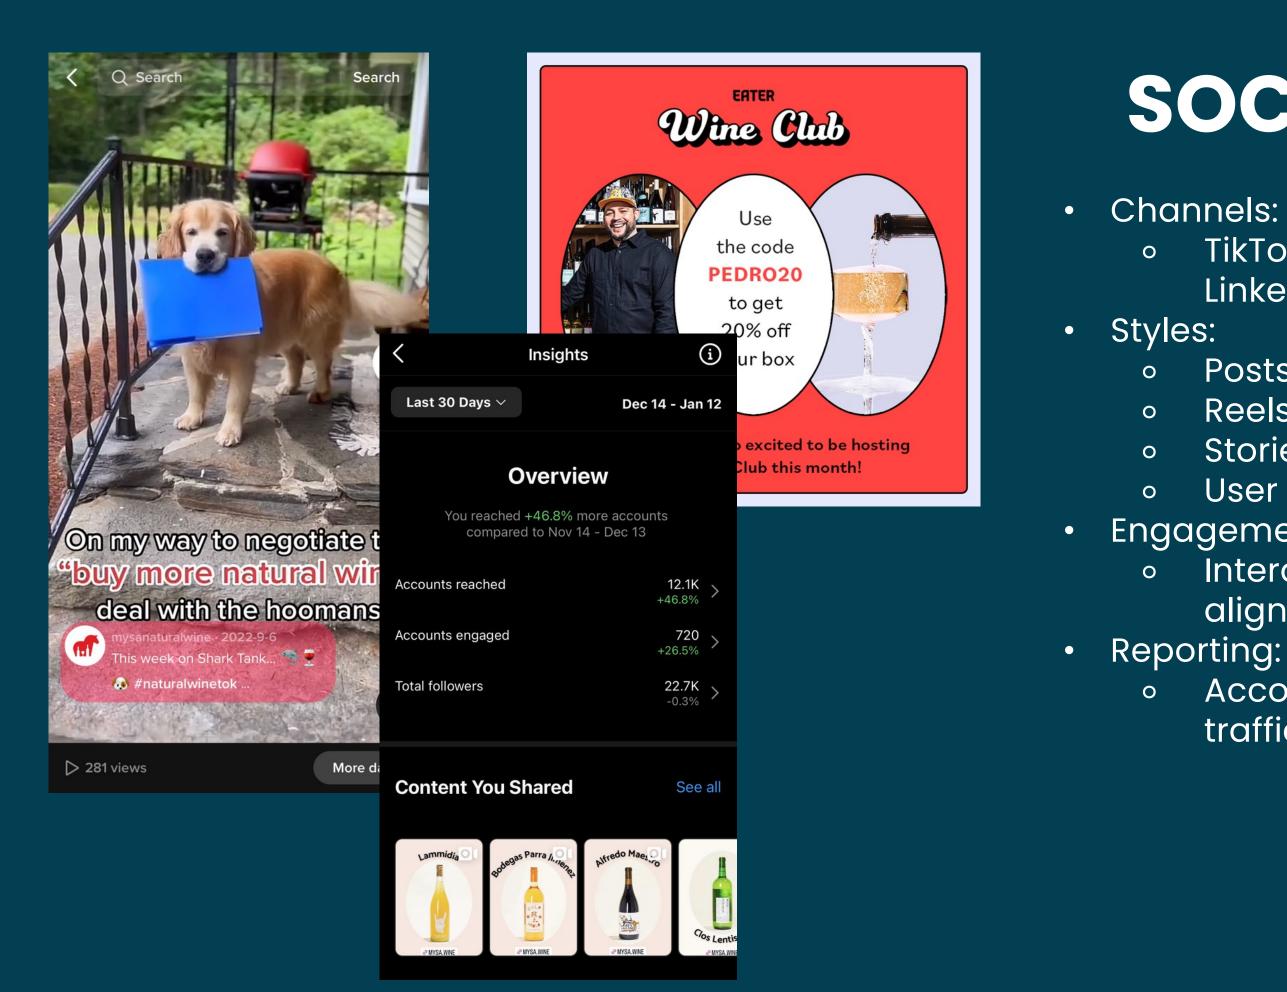

# **SOCIAL MEDIA**

- TikTok, Instagram, Facebook, LinkedIn
- Posts
- Reels
- Stories
- User Generated Content (UGC)
- Engagement:
  - Interacting with followers and aligned accounts

  - Account benchmarking and traffic reporting