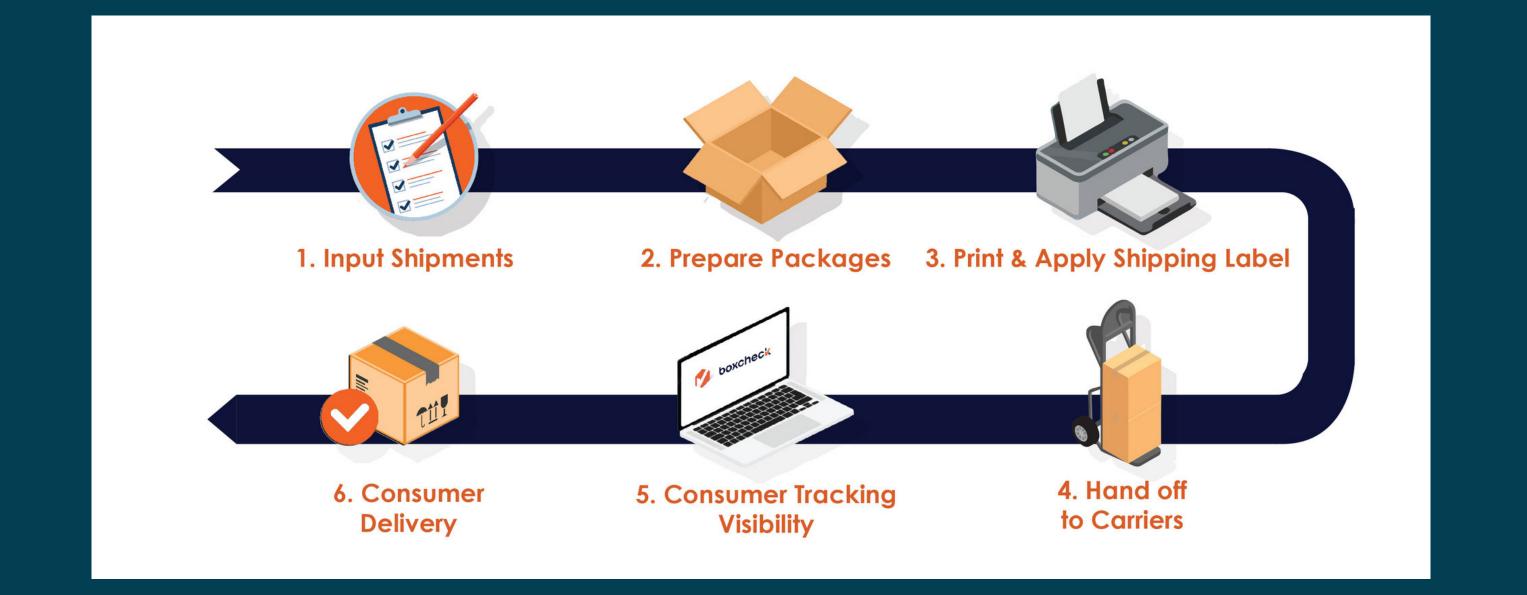

## How It Works?

### Input, prepare, print, handoff and track ...on demand and onsite