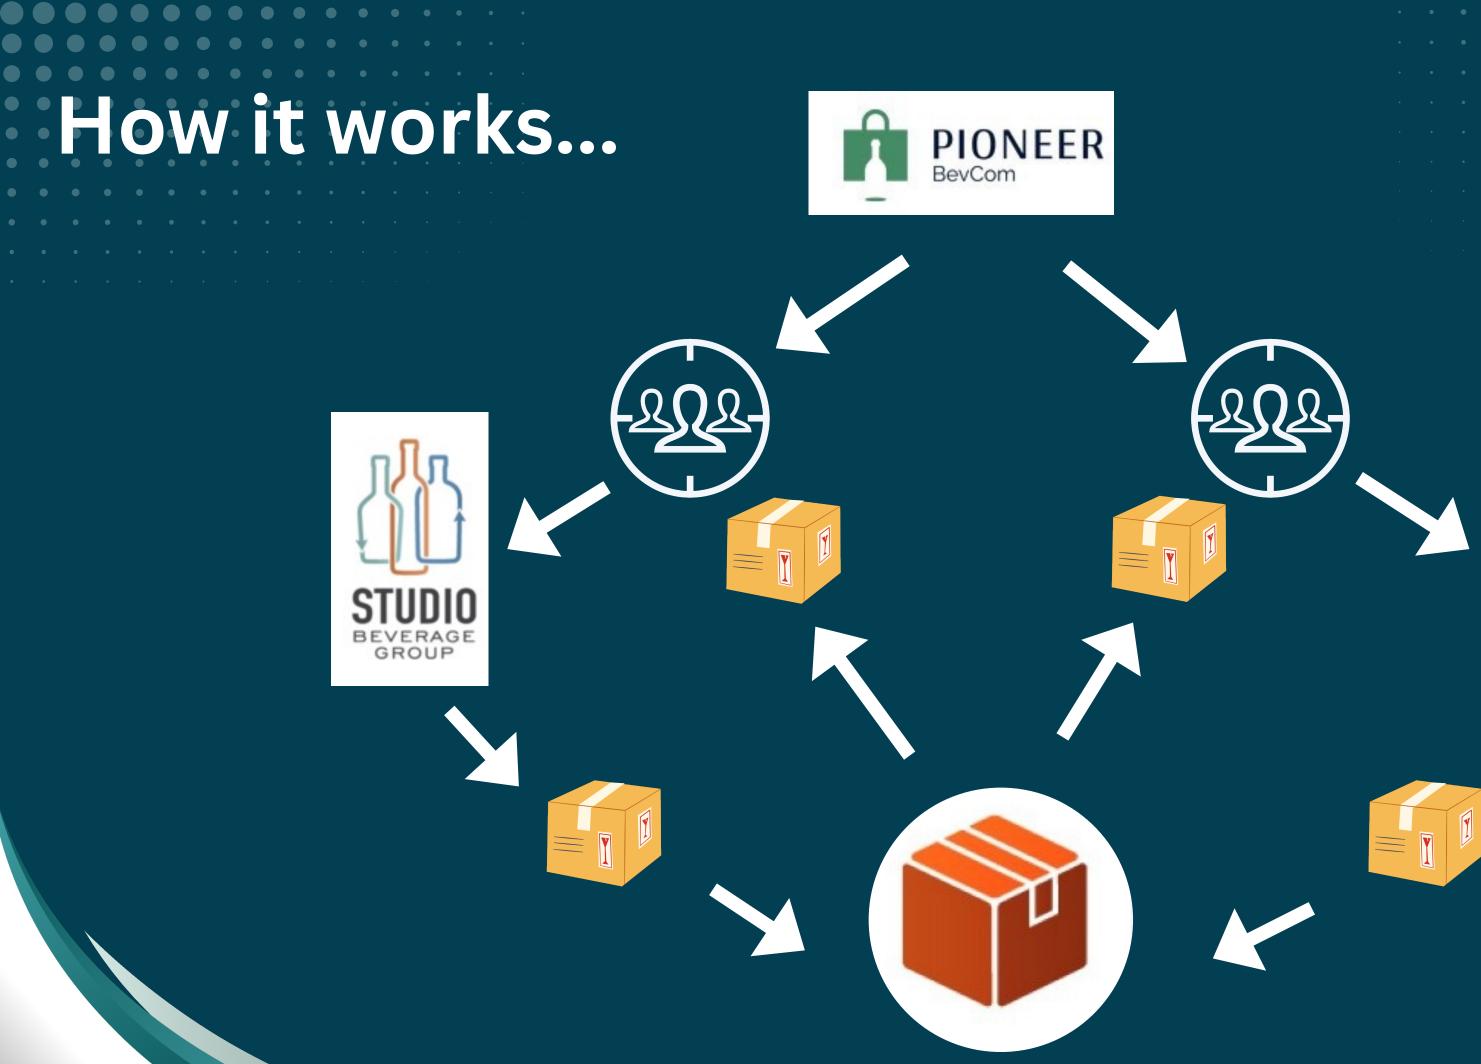

## How It Works?

### Input, prepare, print, handoff and track ...on demand and onsite